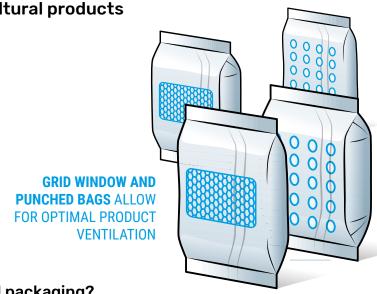

# Bags with magnificent display of premium fruit and veg

The combination of materials, finishes and design, together with the IRTA NS BAG, opens up a wide range of possibilities in the packaging of horticultural products

Seasonal packaging?

Seasonality in fruit and vegetable production can be a key factor when making decisions about investing into packaging technology.

The possibility of using reels with different types of material (mono-wrapping and multi-wrapping) and different thicknesses, combining them with different finishes incorporated in the reel itself (grids or windows) and in the machine, and diversity of bag designs depending on the product to be packaged, all provide peace of mind when investing into this VFFS bagger, as you'll be able to bag practically any kind of fruit and veg... regardless of the season.

# **PACKAGING** WITH WINDOW DISPLAY

PARTICULARLY SUITABLE FOR HORTICULTURAL PRODUCTS