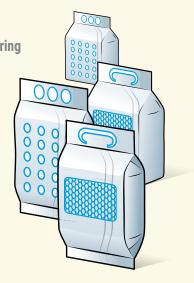

# **PACKAGING** WITH WINDOW DISPLAY

PARTICULARLY SUITABLE FOR HORTICULTURAL PRODUCTS

# Highly durable and robust bags

Pillow Pack

Adjustable width 50 mm - 260 mm Adjustable length 40 mm - 450 mm

**DIMENSIONS** 

### PARTICULARLY SUITABLE FOR HORTICULTURAL PRODUCTS

IRTA NS BAG