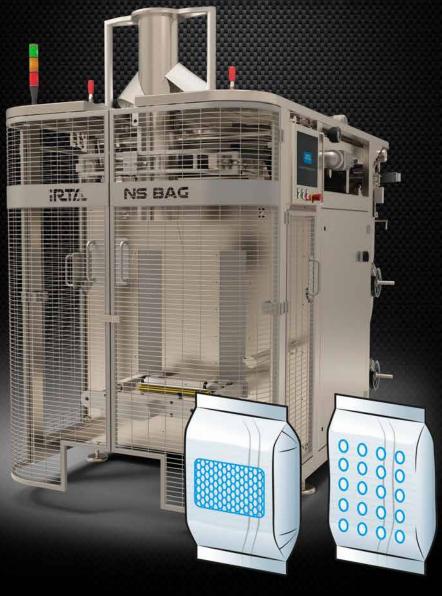

# IRTA NS BAG

VERTICAL FORM-FILL-SEAL BAGGER

# **WELCOME TO NON-STOP BAGGING**

Fast and delicate for fruit and veg

**NEW IRTA NS BAG** INCORPORATES VFFS ARM THAT PERFORMS NON-STOP BAGGING

The heat-sealing unit housed in this arm accompanies the product dropdown while sealing. This means faster bagging, even in large formats, and a more delicate treatment of the product, as this "accompaniment" significantly reduces the drop-down distance of the product.

VERTICAL FORM-FILL-SEAL BAGGER

# IRTA NS BAG