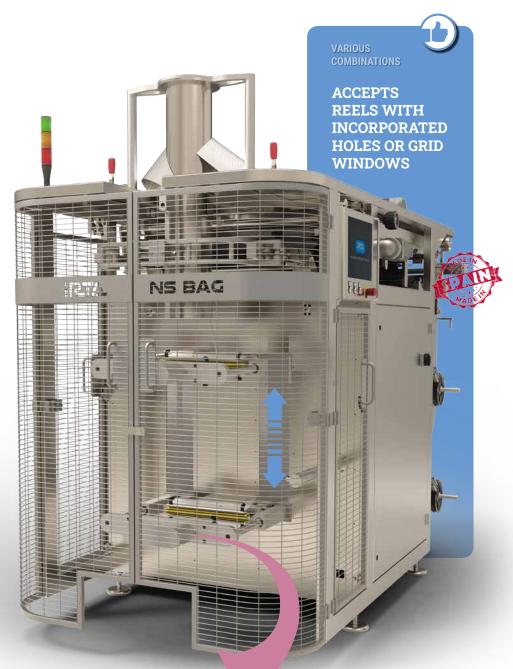

# IRTA NS BAG

VERTICAL FORM-FILL-SEAL BAGGER

# **WELCOME TO NON-STOP BAGGING**

Fast and delicate for fruit and veg

**NEW IRTA NS BAG** INCORPORATES VFFS ARM THAT PERFORMS NON-STOP BAGGING

The heat-sealing unit housed in this arm accompanies the product dropdown while sealing. This means faster bagging, even in large formats, and a more delicate treatment of the product, as this "accompaniment" significantly reduces the drop-down distance of the product.

VERTICAL FORM-FILL-SEAL BAGGER

# IRTA NS BAG