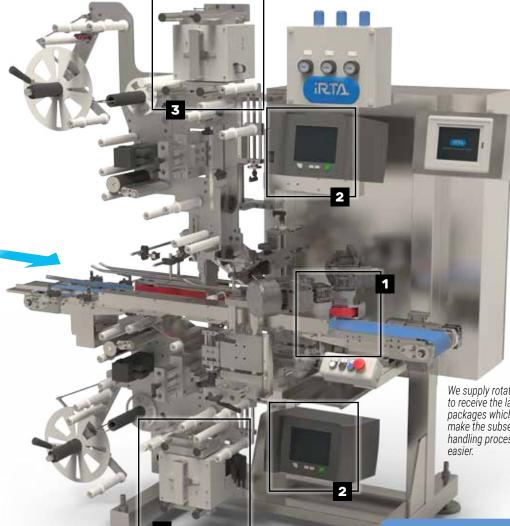

# Compact. Fast. Accurate. **EFFICIENT.**

Ne supply rotating tables to receive the labelled packages which, in turn, make the subsequent handling process much

### 2

### INTRODUCE THE INFORMATION YOU WISH TO PRINT

View the information to be printed on the labels on any of its screens.

### 3

### PRINT LABELS DURING THE ACTUAL LABELLING PROCESS

Its two high resolution thermal printers permit the incorporation and optimum readability of the desired information.