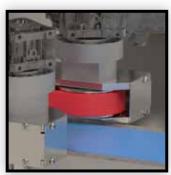

### 2

### POSSIBLE POSITIONING OF LABELS ON PACKAGES

Direction in which package

enters labelling machine

Bottom

Top + Bottom

The ease with which the conveyor belts can be configured allows this machine to label a wide range of different products and packages.