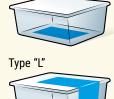

### A LABELLING MACHINE WITH MAXIMUM VERSATILITY IN A MINIMUM AMOUNT OF SPACE

Fed by a horizontal conveyor belt, the IRTA-ECT permits a choice of positions where labels can be applied (top, bottom, top & bottom, L or C) as well as their length.

### POSSIBLE POSITIONING OF LABELS ON PACKAGES

Direction in which package

enters labelling machine

Bottom

Top + Bottom

The ease with which the conveyor belts can be configured allows this machine to label a wide range of different products and packages.