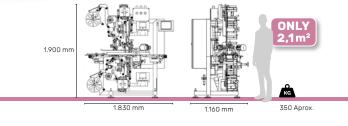

### Versatile labelling for a wide range of packaging

PACKAGE SIZES Width min./Max. 110 mm / 210 mm Height min./Max. : 45 mm / 110 mm

Maximum label width: 110 mm Maximum label length: 250 mm

LABEL SIZES

Diameter of reel: 280 - 300 mm