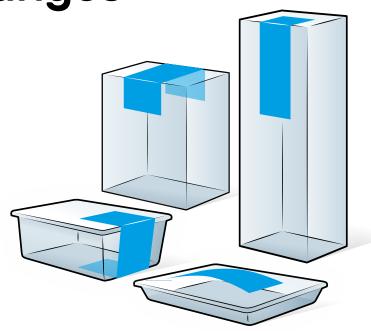

## CUSTOMIZE PACKAGES WITH LABELS

MAXIMUM FLEXIBILITY IN THE MINIMUM SPACE

ath

### A LABELLING MACHINE WITH MAXIMUM VERSATILITY IN A MINIMUM AMOUNT OF SPACE

Fed by a horizontal conveyor belt, the IRTA-ECT permits a choice of positions where labels can be applied (top, bottom, top & bottom, L or C) as well as their length.

### POSSIBLE POSITIONING OF LABELS ON PACKAGES

Direction in which package

enters labelling machine

Bottom

Top + Bottom

The ease with which the conveyor belts can be configured allows this machine to label a wide range of different products and packages.