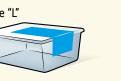

### A LABELLING MACHINE WITH MAXIMUM VERSATILITY IN A MINIMUM AMOUNT OF SPACE

Fed by a horizontal conveyor belt, the IRTA-ECT permits a choice of positions where labels can be applied (top, bottom, top & bottom, L or C) as well as their length.

### POSSIBLE POSITIONING OF LABELS ON PACKAGES

Direction in which package

enters labelling machine

Bottom

Top + Bottom

The ease with which the conveyor belts can be configured allows this machine to label a wide range of different products and packages.