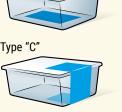

### A LABELLING MACHINE WITH MAXIMUM VERSATILITY IN A MINIMUM AMOUNT OF SPACE

Fed by a horizontal conveyor belt, the IRTA-ECT permits a choice of positions where labels can be applied (top, bottom, top & bottom, L or C) as well as their length.

### POSSIBLE POSITIONING OF LABELS ON PACKAGES

Direction in which package

enters labelling machine

Bottom

Top + Bottom

The ease with which the conveyor belts can be configured allows this machine to label a wide range of different products and packages.