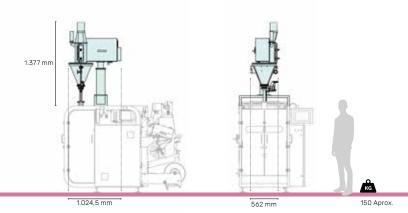

# DS25-IR100

DOSIFIER UNIT
WITH INTERNAL SCREW MECHANISM

**ALL TYPES OF** 

**FOR** 

# DS25-IR100

# High speed, precision dosifying unit

SERVO-DRIVEN
VERTICAL MEASURING SYSTEM

### Characteristics of the Dosifying Unit

- Hopper with fold-out front and polished interior to facilitate cleaning.
- Feeding screw and servo-driven (4Kw with reducer) vertical measuring, specially designed for high precision, high speed and greater weighing stability.
- 25 litre capacity hopper.
- Pre-hopper level sensor outside the cistern.
- Product remover.
- Spindle auger.
- 300 mm displacement up/down.

**EASY ACCESS** 

**POWDERED PRODUCTS** 

| TECHNICAL CHARACTERISTICS                            | DS25-IR100      |
|------------------------------------------------------|-----------------|
| Finish                                               | Stainless Steel |
| Maximum output                                       | 60 Cycles/min.  |
| Energy cosumption                                    | 3,2 Kva         |
| Power                                                | 4 Kw            |
| Mains voltage                                        | 230 / 400 v     |
| Frequency                                            | 50 Hz           |
| Capacity                                             | 25 litres       |
| Servomotors                                          | Rockwell        |
| Movement management and field elements               | Bus Ethernet IP |
| Control over shafts with implemented motion function | Yes             |