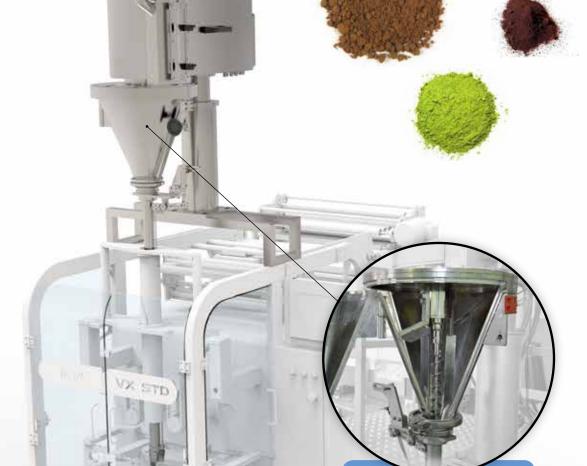

# DS25-IR100

DOSIFIER UNIT
WITH INTERNAL SCREW MECHANISM

**ALL TYPES OF** 

**FOR** 

# High speed, precision dosifying unit

SERVO-DRIVEN
VERTICAL MEASURING SYSTEM

### Characteristics of the Dosifying Unit

- Hopper with fold-out front and polished interior to facilitate cleaning.
- Feeding screw and servo-driven (4Kw with reducer) vertical measuring, specially designed for high precision, high speed and greater weighing stability.
- 25 litre capacity hopper.
- Pre-hopper level sensor outside the cistern.
- Product remover.
- Spindle auger.
- 300 mm displacement up/down.

**EASY ACCESS** 

**POWDERED PRODUCTS** 

| TECHNICAL CHARACTERISTICS                            | DS25-IR100      |
|------------------------------------------------------|-----------------|
| Finish                                               | Stainless Steel |
| Maximum output                                       | 60 Cycles/min.  |
| Energy cosumption                                    | 3,2 Kva         |
| Power                                                | 4 Kw            |
| Mains voltage                                        | 230 / 400 v     |
| Frequency                                            | 50 Hz           |
| Capacity                                             | 25 litres       |
| Servomotors                                          | Rockwell        |
| Movement management and field elements               | Bus Ethernet IP |
| Control over shafts with implemented motion function | Yes             |